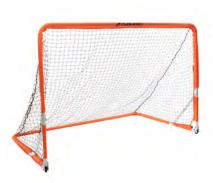

#### WHEELED SOCCER GOAL

- 6'x4' outdoor/indoor foldable soccer goal with wheels for easy transportation across the field
- 5" streak free wheels
- Steel frame with dual locking clamps for easy transportation and storage
- 1.75" mesh netting
- Hook and loop fastener requires no lacing
- Stakes included

NS491

MSRP \$146.99/EA AEPA \$82.32/EA

SHIPPING INCLUDED!

www.beamclay.com/aepa

AEPA \$8.50/EA SHIPPING INCLUDED!