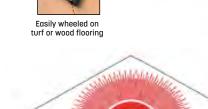

#### WHEELED SOCCER GOAL

- 6'x4' outdoor/indoor foldable soccer goal with wheels for easy transportation across the field
- 5" streak free wheels
- Steel frame with dual locking clamps for easy transportation and storage
- 1.75" mesh netting
- Hook and loop fastener requires no lacing
- Stakes included

NS491

MSRP \$146.99/EA AEPA \$82.32/EA

SHIPPING INCLUDED!

www.beamclay.com/aepa

AEPA \$8.50/EA SHIPPING INCLUDED!