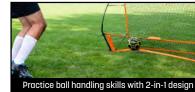

### SOCCER SKILL TRAINER

- Portable 2-in-1 Soccer Trainer & Rebounder
- Designed for field players to develop enhanced passing, heading, first-touch, and ball finishing skills.
- Designed for goalkeepers to help improve their tossing power and arm strength.
- 2-in-1 design with the strength to withstand two players simultaneously.
- Rebounder net allows the player to practice volleys and half volleys without having to chase after and retrieve balls.

The random reaction rebounder improves a player's reaction time to better translate over to game play. Measures 6'W x 4.5'H x 3.5'D and weighs 15.5lbs

MSRP \$133.49/EA AEPA **\$66.32/EA** 